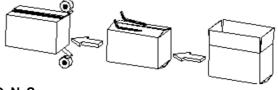

# CSF-500SA (Top & Side Drive Type)

The CSF-500SA with fully automatic adjustment on height and width for various sizes of cartons. Automatic random flaps folding and top and bottom sealing. The top flaps of carton will be automatically folded and be sealed smoothly at a time, reduce operation head count and cost saving. It's suitable for using with the automation packaging system of converting carton size. This top and side belt driven carton sealer is recommended for taping various profile such as higher, wider profile cartons which is built for dependable performance and easy operation.

#### Features:

- Automatically adjust the height and width according to different sizes of carton
- Top & side drive belts
- Interchangeable top bottom tape cartridge
- 2" top and bottom taping head
- Tape tension easily adjustable
- Roller working table
- Blade safety guards
- Front, back and side flaps automatically folded
- Self adjusting bottom-belt drives for case-width
- Side mounted compression rollers for tight seals
- Leg height adjustment 200mm (8")