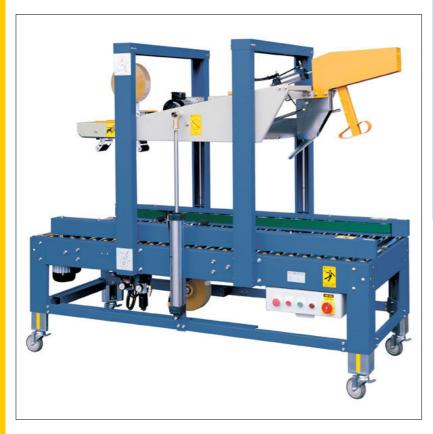

# CSF-500SA (Top & Side Drive Type)

The CSF-500SA with fully automatic adjustment on height and width for various sizes of cartons. Automatic random flaps folding and top and bottom sealing. The top flaps of carton will be automatically folded and be sealed smoothly at a time, reduce operation head count and cost saving. It's suitable for using with the automation packaging system of converting carton size. This top and side belt driven carton sealer is recommended for taping various profile such as higher, wider profile cartons which is built for dependable performance and easy operation.

#### Features:

- Automatically adjust the height and width according to different sizes of carton
- Top & side drive belts
- Interchangeable top bottom tape cartridge
- 2" top and bottom taping head
- Tape tension easily adjustable
- Roller working table
- Blade safety guards
- Front, back and side flaps automatically folded
- Self adjusting bottom-belt drives for case-width
- Side mounted compression rollers for tight seals
- Leg height adjustment 200mm (8")