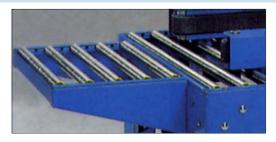

#### Features:

- Automatically adjust the height and width according to different sizes of carton
- Top & side drive belts
- Interchangeable top bottom tape cartridge
- 2" top and bottom taping head
- Tape tension easily adjustable
- Roller working table
- Blade safety guards
- Front, back and side flaps automatically folded
- Self adjusting bottom-belt drives for case-width
- Side mounted compression rollers for tight seals
- Leg height adjustment 200mm (8")