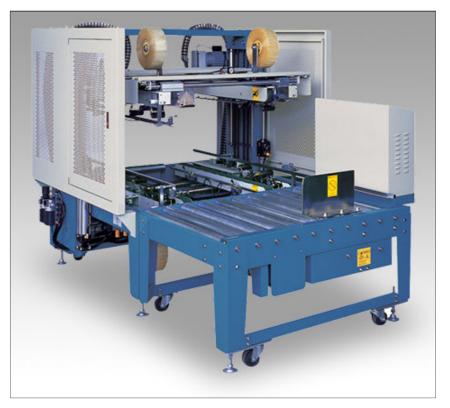

## CSE-500A (Top & Bottom Drive Type)

This top drive and bottom drive automatically edge sealer for box works in conjunction with the CS-500TSA automatic carton sealer for random sizes of box or CS-500TS uniform size carton sealer. First the carton is sealed on the center line of the top and bottom of the carton, then the carton is pushed off at 90 degrees into the edge sealer where it completes the "H" seal top and bottom. This top and bottom belt driven carton sealer is recommended for taping various profile such as higher, wider profile cartons which is built for dependable performance and easy operation.

## Features:

- Automatically adjust the height and width according to different sizes of carton
- Top & bottom drive belts
- Interchangeable top bottom tape cartridge
- 2" top and bottom taping head
- Tape tension easily adjustable
- Roller working table
- Blade safety guards
- Self adjusting bottom-belt drives for case-width
- Side mounted compression rollers for tight seals
- Leg height adjustment 200mm (8")

## SPECIFICATIONS

| Carton Capacity (mm):   | 2″ (Таре)                                             | З" (Таре)                                             |
|-------------------------|-------------------------------------------------------|-------------------------------------------------------|
|                         | (W) 220mm—520mm<br>(H) 225mm—600mm<br>(L) 280mm—630mm | (W) 220mm—520mm<br>(H) 225mm—600mm<br>(L) 280mm—630mm |
| Drive:                  | Top & Bottom Drive                                    |                                                       |
| Motor:                  | 200 Watt (1/4HP)                                      |                                                       |
| Conveyor Speed:         | 20m/min                                               |                                                       |
| Tape Size:              | 2" (Max 3" at optional upgrade)                       |                                                       |
| Voltage:                | Single Phase AC 230V, 50Hz                            |                                                       |
| Air Requirement:        | Minimum 6 bars (87PSI)                                |                                                       |
| Working Height:         | 570mm to 770mm                                        |                                                       |
| Machine Dimension (mm): | (H) 1500 × (W) 1450 × (L) 2100                        |                                                       |