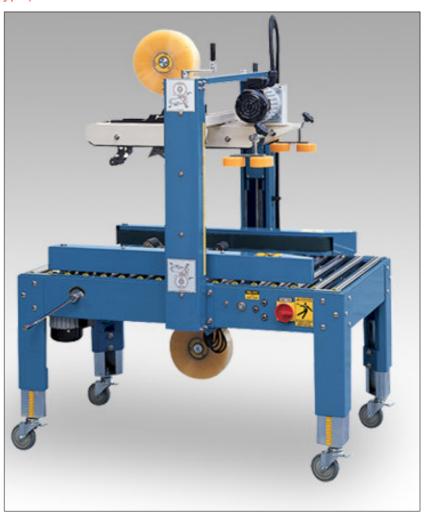

## SEMI.AUTOMATIC.CARTON.SEALER

# CS-500TS (Top & Side Drive Type)

The carton sealer is a uniform case sealer that provides economical side case sealing automation for those applications involving runs of cases of the same profile. The operator simply folds the top flaps of the corrugated carton and feeds it into the auto uniform carton sealer. This top & side belt driven carton sealer is recommended for taping various profile such as lighter, taller, wider profile cartons which is built for dependable performance and easy operation.

#### **Features:**

- Compact design
- Top and Side drive belts
- Interchangeable top bottom tape cartridge
- 2" Top and Bottom Taping Head
- Tape tension easily adjustable
- Roller Working table
- Manual Top Squeezers
- Blade safety guards
- Crank Handle adjustments
- Leg height adjustment 8"