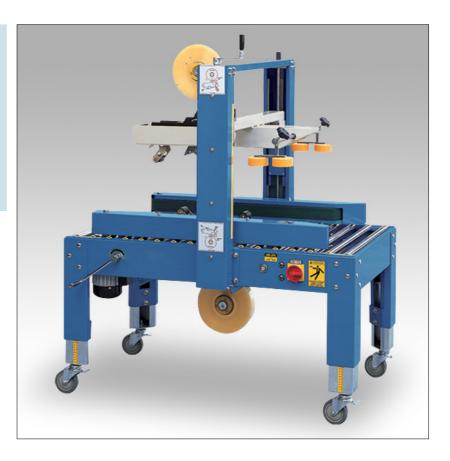

# CS-500S (Side Drive Type)

The carton sealer is a uniform case sealer that provides economical side case sealing automation for those applications involving runs of cases of the same profile. The operator simply folds the top flaps of the corrugated carton and feeds it into the auto uniform carton sealer. The side belt driven carton sealer is recommended for taping various profile such as lower profile cartons which is built for dependable performance and easy operation.

#### Features:

- Compact design
- Side drive belts
- Interchangeable top bottom tape cartridge
- 2" Top and Bottom Tape Head
- Tape tension easily adjustable
- Roller Working table
- Manual Top Squeezers
- Blade safety guards
- Crank Handle adjustments
- Leg height adjustment 8"

#### SPECIFICATIONS

| Carton Capacity (mm):   | 2″ (Таре)                                                 | 3" (Таре)                                                 |
|-------------------------|-----------------------------------------------------------|-----------------------------------------------------------|
|                         | (W) 110mm—500mm<br>(H) 110mm—500mm<br>(L) 150mm—Unlimited | (W) 135mm—500mm<br>(H) 110mm—500mm<br>(L) 150mm—Unlimited |
| Drive                   | Side Drive                                                |                                                           |
| Motor:                  | 200 Watt (1/4HP)                                          |                                                           |
| Conveyor Speed:         | 20m/min                                                   |                                                           |
| Tape Size:              | 2" (Max 3" at optional upgrade)                           |                                                           |
| Voltage:                | Single Phase AC 230V, 50Hz                                |                                                           |
| Machine Dimension (mm): | (L) 1250mm x (W) 910mm x (H) 1315mm                       |                                                           |