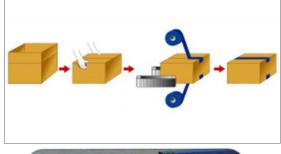

# CS-500S (Side Drive Type)

The carton sealer is a uniform case sealer that provides economical side case sealing automation for those applications involving runs of cases of the same profile. The operator simply folds the top flaps of the corrugated carton and feeds it into the auto uniform carton sealer. The side belt driven carton sealer is recommended for taping various profile such as lower profile cartons which is built for dependable performance and easy operation.